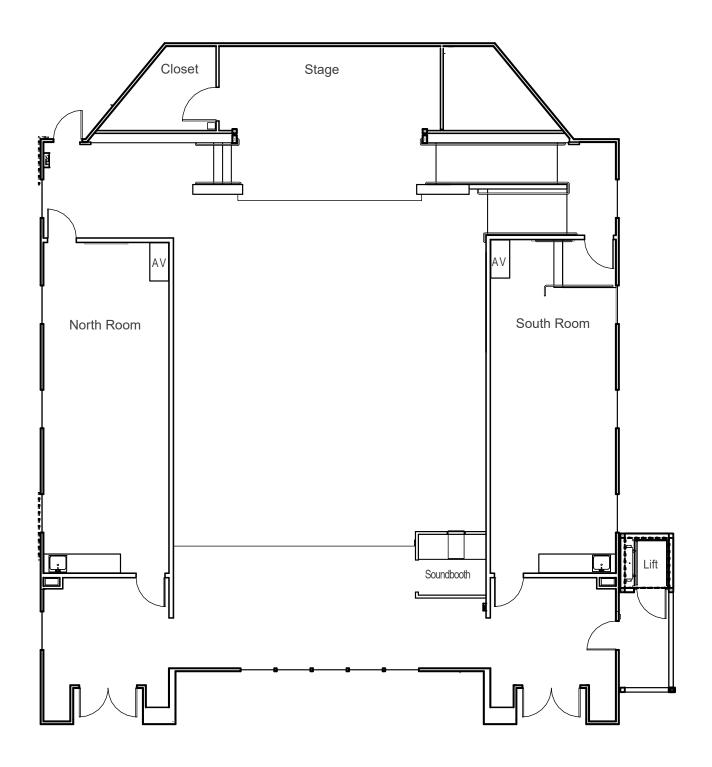

| Room Set-up: North Room | Note: This room has a built-in counter with a sink. |
|-------------------------|-----------------------------------------------------|
|-------------------------|-----------------------------------------------------|

# Room Set-up: South Room Note: This room has a built-in counter with a sink.

| ☐ Theater                           | ☐ Reception | Semi-Circle | ☐ Craft           | ☐ Board Room |
|-------------------------------------|-------------|-------------|-------------------|--------------|
| 0000 0000<br>0000 0000<br>0000 0000 | 000000      | 0000        | 000<br>000<br>000 | 000          |
| No. tables:                         | No. tables: | No. tables: | No. tables:       | No. tables:  |
| (max 1)                             | (max 1)     | (max 1)     | (max 2)           | (max 2)      |
| No. chairs:                         | No. chairs: | No. chairs: | No. chairs:       | No. chairs:  |
| (max 25)                            | (max 20)    | (max 15)    | (max 16)          | (max 10)     |